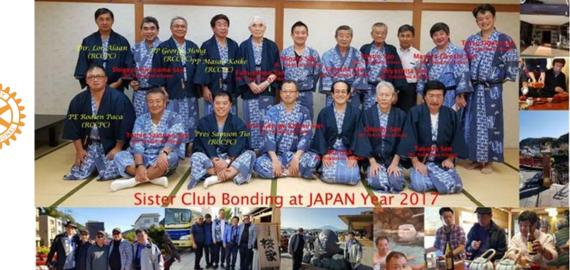

# Certificate of Attendance

In the beginning were five men and one vision... In a historic series of preparative meetings in May 1985, Felipe Casing, Antonio Elumir, Manny Granada, Jacinto Jamero and Rey Sanggalang envisioned the Port Center of Cebu as a vantage ground from where a band of noble men shall rise by the name of Rotary, in a game of service to humanity.

What followed was a marathon dash in establishing a Rotary Club in the Cebu Port District to obtain a charter from then District 3860 Governor Jose "Joe" Lardizabal whose term was to conclude very soon. On the forefront was Pepe Casing, a Cebu Fuente Rotarian. It was in the special day of June 6, 1985 when a charter was granted to a club that was christened a most befitting name: The "ROTARY CLUB OF CEBU PORT CENTER".