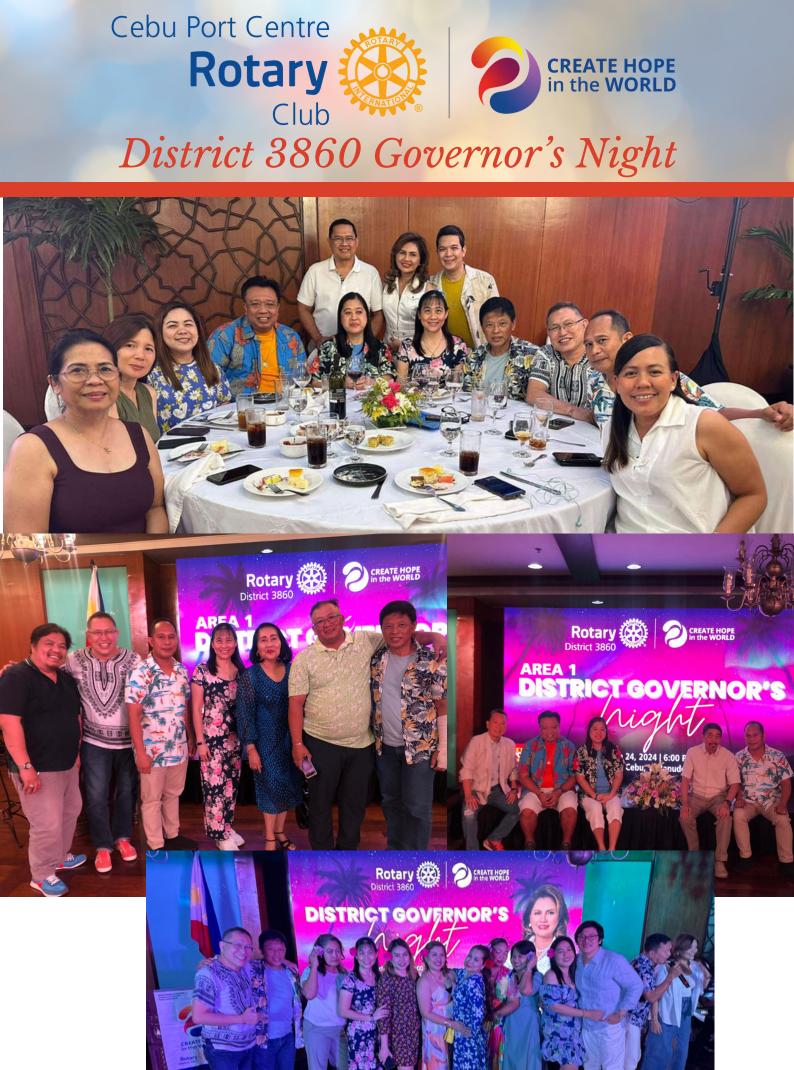

errible news. He honored Dr. King for all he had done for the cause of justice and peace. And then he connected with the fuming, grieving crowd by saying: "For those of you who are Black and are tempted to be filled with hatred and distrust at the injustice of such an act, against all white people, I can only say that I feel in my own heart the same kind of feeling. I had a member of my family killed." It was the first time he had spoken publicly about President John F. Kennedy's assassination. And while many American cities exploded in violence that night, Indianapolis did not.

It is in times of crisis and despair that we need empathy most of all. Empathy is the most powerful tool of peace, and it is vital if we are to take the first brave, humble steps to Create Hope in the World.









Honoring Our Distinguished Members

On behalf of the entire officers, members, and spouses of the <u>Rotary Club of</u> <u>Cebu Port Centre</u>, we extend our heartfelt greetings and utmost pride to our distinguished members who exemplify excellence in their respective fields of business and profession.

Their dedication, passion, and commitment to excellence serve as an inspiration to us all. Through their hard work and leadership, they have not only achieved personal success but have also made significant contributions to the betterment of our community.

We are privileged to have such outstanding individuals among us, embodying the Rotary spirit of service above self in every aspect of their lives. Their achievements remind us of the importance of striving for greatness and making a